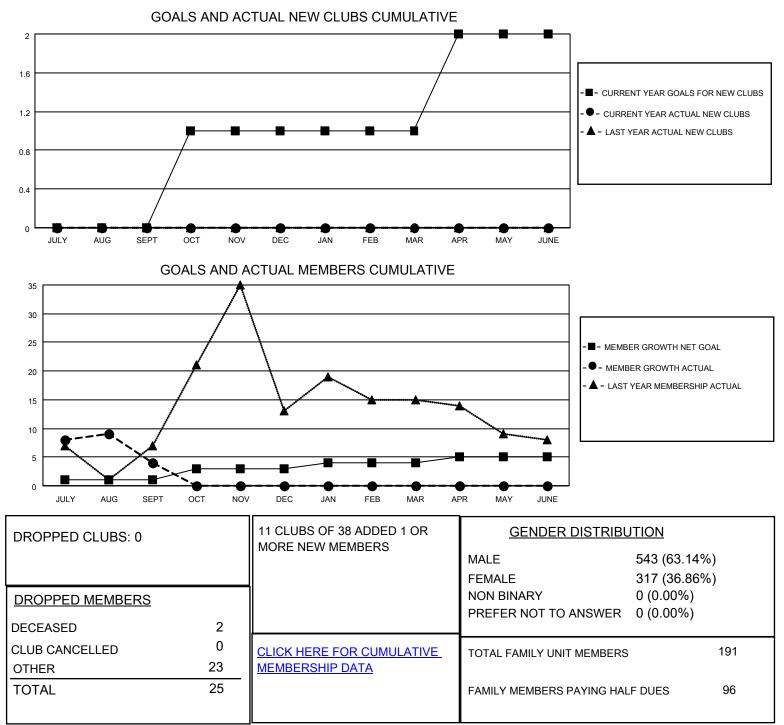

## LOCATION MISSOURI

District 26 M6

Results as of: 9/30/2022

| Clubs                 |               |           |               | Members               |                         |                         |                                                    |
|-----------------------|---------------|-----------|---------------|-----------------------|-------------------------|-------------------------|----------------------------------------------------|
| RESULTS FOR 2022-2023 |               |           |               | RESULTS FOR 2022-2023 |                         |                         |                                                    |
| QUARTER               | NEW CLUB GOAL | NEW CLUBS | DROPPED CLUBS | QUARTER MEM           | IBER GROWTH NET<br>GOAL | MEMBER GROWTH<br>ACTUAL | DROPPED<br>MEMBERS ACTUAL<br>(including transfers) |
| JULY/AUG/SEPT         | 0             | 0         | 0             | JULY/AUG/SEPT         | 1                       | 32                      | 25                                                 |
| OCT/NOV/DEC           | 1             | 0         | 0             | OCT/NOV/DEC           | 2                       | 0                       | 0                                                  |
| JAN/FEB/MAR           | 0             | 0         | 0             | JAN/FEB/MAR           | 1                       | 0                       | 0                                                  |
| APR/MAY/JUNE          | 1             | 0         | 0             | APR/MAY/JUNE          | 1                       | 0                       | 0                                                  |